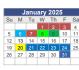

| January - Mer | ntoring Month                             |
|---------------|-------------------------------------------|
| 1st           | New Year's Day                            |
| 6th           | Staff/Teacher Professional Development    |
| 7th           | Constitution Day - NO SCHOOL              |
| 8th           | Parent Teacher Conferences & IEP Meetings |
| 9th           | Classes Resume - Quarter 3 Begins         |
| 9th           | Interventions Begin                       |
| 20th          | Clubs Begin                               |
| 20th - 24th   | CAIE Quick Mock 2                         |
| 31st          | Unit 6 SOL Assessment                     |